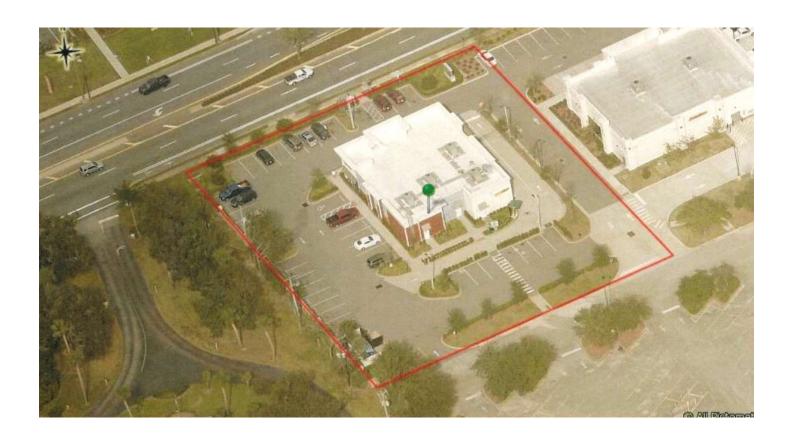

### **BEVILLE CENTER**

1191 Beville Road, Daytona Beach, FL 32119



**Prepared By:** 

NOVA PROPERTY MANAGEMENT 745 S NOVA ROAD ORMOND BEACH, FL 32174

STEVEN I UNATIN

OFFICE: (386)677-9246 - FAX: (386)672-2674

Email: novapropmgmt@gmail.com

Website: www.novapropertymgmt.com

### **PROPERTY OVERVIEW**



Beville Center is a Retail Shopping Center located on the south side of Beville Road (a busy thoroughfare) between Nova Road and Clyde Morris Boulevard in Daytona Beach, FL. Direct exposure and signage on Beville Road. One building/3 units totaling 5,100 SF

Current Tenants include Subway, AT&T and Puff N' Stuff Smoke Shop. Many Shopping centers with national chains are within walking distance. Universities, colleges, Daytona International Airport, and the Daytona International Speedway (Home of the Daytona 500) are just a few of the amenities within the area.

Located approximately 2.5 miles to Interstate 4 and Interstate 95. This is a great retail location!

RENT: \$28.00/SF

CAM: \$7.00/SF

SALES TAX: 6%

# **PHOTOS**







## **CENTER LAYOUT**

#### **BEVILLE CENTER**

5,100 SF

119