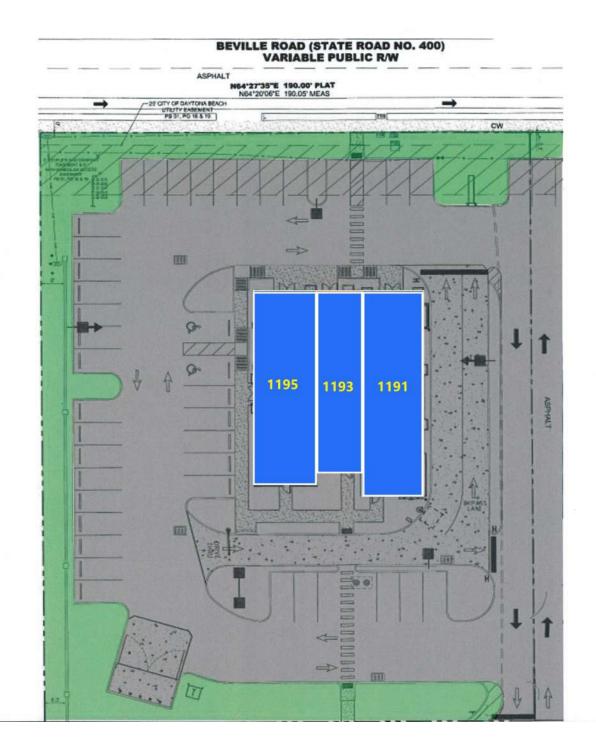

### **SITE PLAN**

#### **BEVILLE CENTER**

5,100 SF

1191 – 1195 BEVILLE ROAD, DAYTONA BEACH, FL 32119

| Unit #1193 | Unit #1195 |  |
|------------|------------|--|
|            |            |  |
|            |            |  |
|            |            |  |
|            |            |  |
|            |            |  |
| 1,300 SF   | 1,800 SF   |  |
|            |            |  |