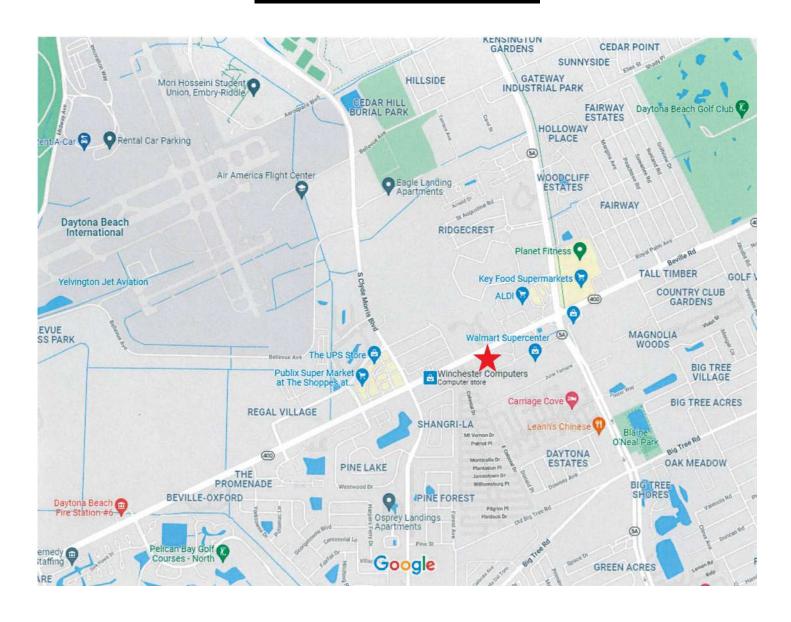

### **LOCATION MAP**

### **PROPERTY OVERVIEW**

Beville Center is a Retail Shopping Center located on the south side of Beville Road (a busy thoroughfare) between Nova Road and Clyde Morris Boulevard in Daytona Beach, FL. Direct exposure and signage on Beville Road. One building/3 units totaling 5,100 SF

Located approximately 2.5 miles to Interstate 4 and Interstate 95. This is a great retail location!

RENT: \$28.00/SF

CAM: \$7.00/SF

SALES TAX: 6%