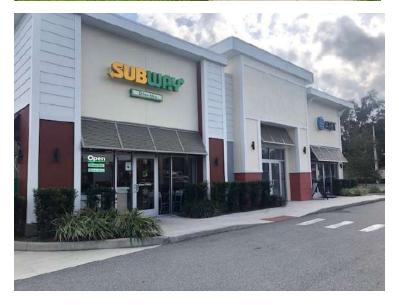

# **PHOTOS**

### **PROPERTY OVERVIEW**

Beville Center is a Retail Shopping Center located on the south side of Beville Road (a busy thoroughfare) between Nova Road and Clyde Morris Boulevard in Daytona Beach, FL. Direct exposure and signage on Beville Road. One building/3 units totaling 5,100 SF

Current Tenants include Subway, AT&T and Puff N' Stuff Smoke Shop. Many Shopping centers with national chains are within walking distance. Universities, colleges, Daytona International Airport, and the Daytona International Speedway (Home of the Daytona 500) are just a few of the amenities within the area.