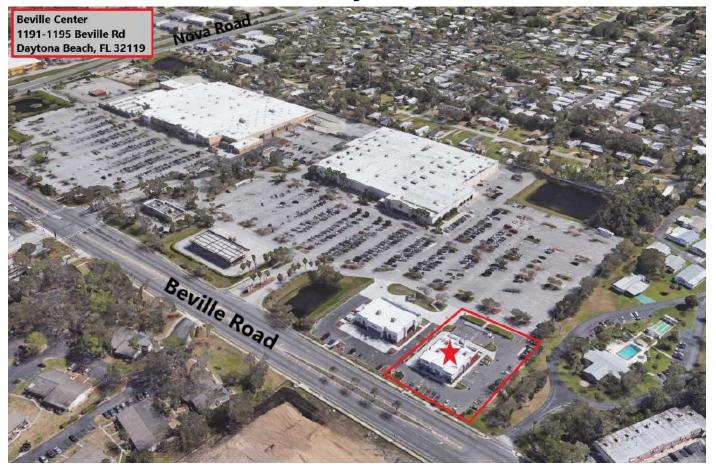

### **PROPERTY OVERVIEW**

Beville Center is a Retail Shopping Center located on the south side of Beville Road (a busy thoroughfare) between Nova Road and Clyde Morris Boulevard in Daytona Beach, FL. Direct exposure and signage on Beville Road. One building/3 units totaling 5,100 SF

### **LOCATION MAP**