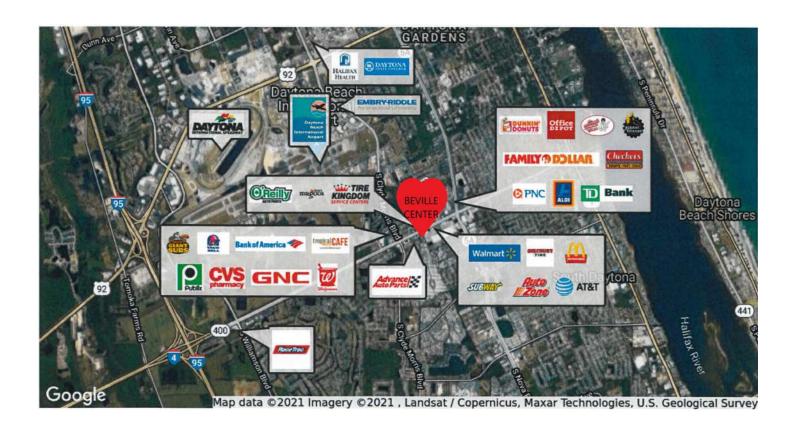

## **RETAIL MAP**

Current Tenants include Subway, AT&T and Puff N' Stuff Smoke Shop. Many Shopping centers with national chains are within walking distance. Universities, colleges, Daytona International Airport, and the Daytona International Speedway (Home of the Daytona 500) are just a few of the amenities within the area.